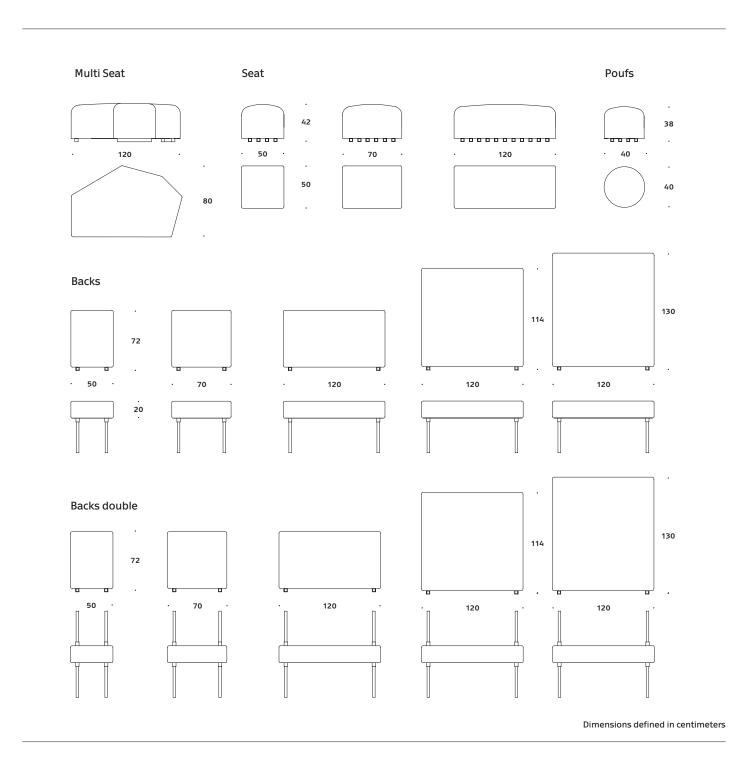

#### Backs with arms right

Backs with arms left

Power Tower

Tower

Dimensions defined in centimeters