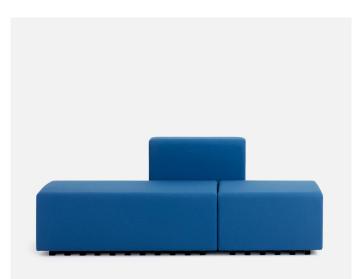

# Lobby

Lobby is a modular seating system that can easily be adapted into all kinds of spaces. The system is designed with a pragmatic approach to create a seating which is not only comfortable and functional, but also simplistic and inviting. Lobby is very flexible. The endless upholstery possibilities enable the creation of unique and inspiring spaces, while the diverse selection of units facilitate the creation of dynamic and flexible areas that match specific needs and requirements. Work, sit, relax and lie on the comfortable surfaces. The Power Tower has an integrated power outlet and enables charging of mobile phones, tablets or laptops.