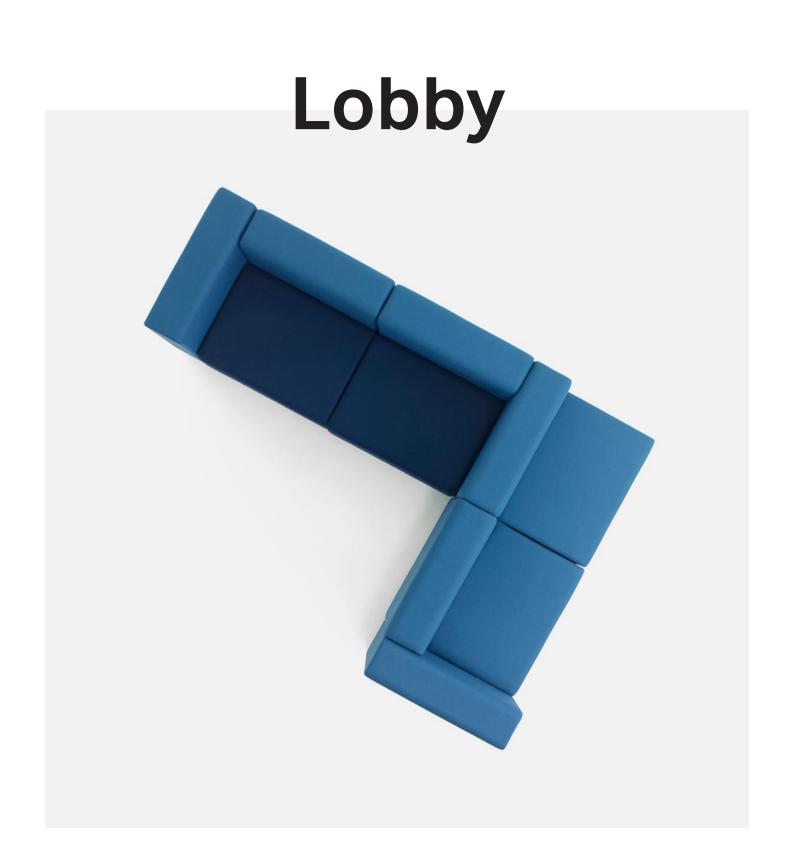

# Lobby

Lobby is a modular seating system that can easily be adapted into all kinds of spaces. The system is designed with a pragmatic approach to create a seating which is not only comfortable and functional, but also simplistic and inviting. Lobby is very flexible. The endless upholstery possibilities enable the creation of unique and inspiring spaces, while the diverse selection of units facilitate the creation of dynamic and flexible areas that match specific needs and requirements. Work, sit, relax and lie on the comfortable surfaces. The Power Tower has an integrated power outlet and enables charging of mobile phones, tablets or laptops.