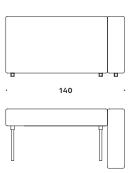

#### Backs with arms right

Backs with arms left

Power Tower

Tower

Dimensions defined in centimeters