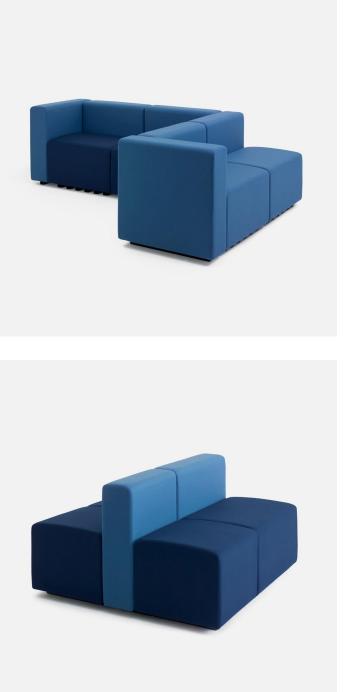

# Lobby

Lobby is a modular seating system that can easily be adapted into all kinds of spaces. The system is designed with a pragmatic approach to create a seating which is not only comfortable and functional, but also simplistic and inviting. Lobby is very flexible. The endless upholstery possibilities enable the creation of unique and inspiring spaces, while the diverse selection of units facilitate the creation of dynamic and flexible areas that match specific needs and requirements. Work, sit, relax and lie on the comfortable surfaces. The Power Tower has an integrated power outlet and enables charging of mobile phones, tablets or laptops.