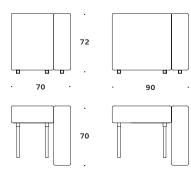

#### Backs with arms right

Backs with arms left

Power Tower

Tower

Dimensions defined in centimeters