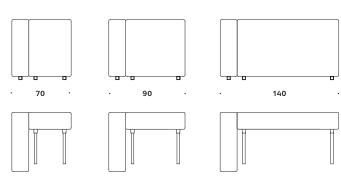

#### Backs with arms right

Backs with arms left

Power Tower

Tower

Dimensions defined in centimeters