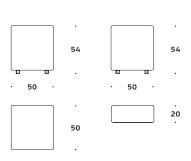

#### Backs with arms right

Backs with arms left

Power Tower

Tower

Dimensions defined in centimeters