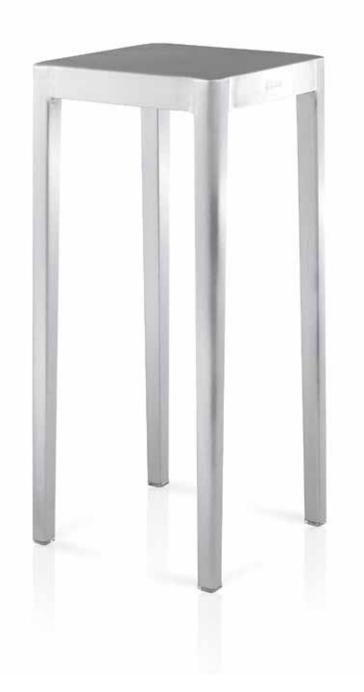

## EMECO STOOL by STARCK

| EMECO STO<br>W: 14"<br>W: 36cm<br>WT: 4.25lb 1<br>STACKS 4 HIGH | D: 14"<br>D: 36cm                            | H: 18"<br>H: 46cm | STOL-18<br>STOL-18P | HAND<br>HAND |
|-----------------------------------------------------------------|----------------------------------------------|-------------------|---------------------|--------------|
| <b>EMECO COU</b><br>W: 14"<br>W: 36cm<br>WT: 6lb 2.72           | <b>NTER STOOL</b><br>D: 14"<br>D: 36cm<br>kg | H: 24"<br>H: 61cm | STOL-24<br>STOL-24P | HAND<br>HAND |
| <b>EMECO BAR</b><br>W: 14"<br>W: 36cm<br>WT: 6.5lb 2.9          | D: 14"<br>D: 36cm                            | H: 30"<br>H: 76cm | STOL-30<br>STOL-30P | HAND<br>HAND |
| EMECO                                                           | OCCAS                                        | IONAL TABLI       | E by STARCK         |              |
| W: 14"                                                          | 5                                            | H: 18"            | TABL-18             | HAND         |
|                                                                 | ASIONAL TAB<br>D: 14"                        | H: 24"            | TABL-24             | HAND         |

| W: 14"        | D: 14"  | H: 30"  | TABL-30 | н |
|---------------|---------|---------|---------|---|
| W: 36cm       | D: 36cm | H: 76cm |         |   |
| WT: 6.5lb 2   | .95kg   |         |         |   |
| STACKS 4 HIGH | 4       |         |         |   |

HAND-BRUSHED, ANODIZED OR HAND-POLISHED ALUMINUM. HAND-BRUSHED ANODIZED FINISH IS SUITABLE FOR OUTDOOR USE. LIFE-TIME WARRANTY. FOR STOOL, SEAT PAD AVAILABLE IN BLACK VINYL UPHOLSTERY OR C.O.M / C.O.L