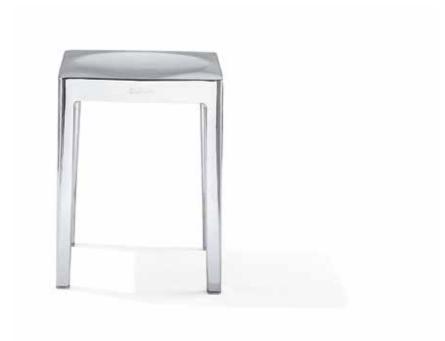

## EMECO STOOL by STARCK

| EMECO STO<br>W: 14"<br>W: 36cm<br>WT: 4.25lb 1<br>STACKS 4 HIGH | D: 14"<br>D: 36cm                            | H: 18"<br>H: 46cm | STOL-18<br>STOL-18P | HAND<br>HAND |
|-----------------------------------------------------------------|----------------------------------------------|-------------------|---------------------|--------------|
| <b>EMECO COU</b><br>W: 14"<br>W: 36cm<br>WT: 6lb 2.72           | <b>NTER STOOL</b><br>D: 14"<br>D: 36cm<br>kg | H: 24"<br>H: 61cm | STOL-24<br>STOL-24P | HAND<br>HAND |
| <b>EMECO BAR</b><br>W: 14"<br>W: 36cm<br>WT: 6.5lb 2.9          | D: 14"<br>D: 36cm                            | H: 30"<br>H: 76cm | STOL-30<br>STOL-30P | HAND<br>HAND |
| EMECO                                                           | OCCAS                                        | IONAL TABLI       | E by STARCK         |              |
| W: 14"                                                          | 5                                            | H: 18"            | TABL-18             | HAND         |
|                                                                 | ASIONAL TAB<br>D: 14"                        | H: 24"            | TABL-24             | HAND         |

HAND-BRUSHED, ANODIZED OR HAND-POLISHED ALUMINUM. HAND-BRUSHED ANODIZED FINISH IS SUITABLE FOR OUTDOOR USE. LIFE-TIME WARRANTY. FOR STOOL, SEAT PAD AVAILABLE IN BLACK VINYL UPHOLSTERY OR C.O.M / C.O.L