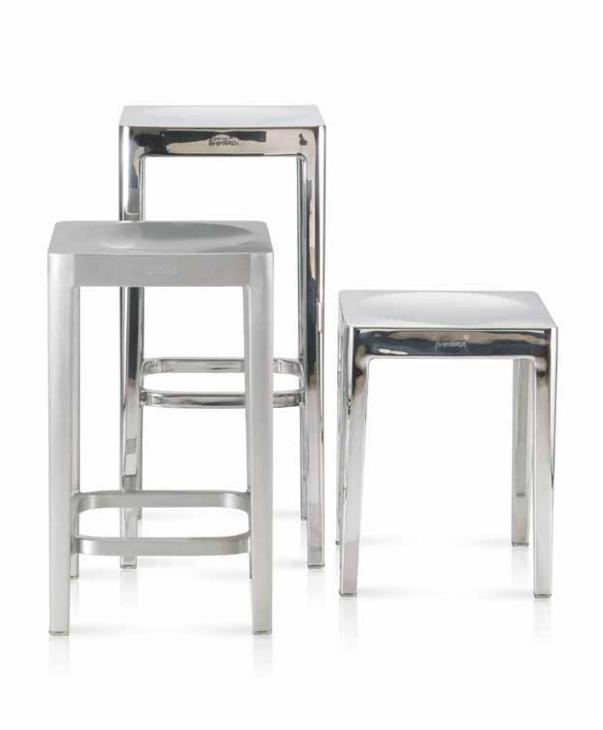

## STOOL by STARCK

## EMECO STOOL by STARCK

| EMECO STO<br>W: 14"<br>W: 36cm<br>WT: 4.25lb 1<br>STACKS 4 HIGH | D: 14"<br>D: 36cm                            | H: 18"<br>H: 46cm | STOL-18<br>STOL-18P | HAND<br>HAND |
|-----------------------------------------------------------------|----------------------------------------------|-------------------|---------------------|--------------|
| <b>EMECO COU</b><br>W: 14"<br>W: 36cm<br>WT: 6lb 2.72           | <b>NTER STOOL</b><br>D: 14"<br>D: 36cm<br>kg | H: 24"<br>H: 61cm | STOL-24<br>STOL-24P | HAND<br>HAND |
| <b>EMECO BAR</b><br>W: 14"<br>W: 36cm<br>WT: 6.5lb 2.9          | D: 14"<br>D: 36cm                            | H: 30"<br>H: 76cm | STOL-30<br>STOL-30P | HAND<br>HAND |
| EMECO                                                           | OCCAS                                        | IONAL TABLI       | E by STARCK         |              |
| W: 14"                                                          | 5                                            | H: 18"            | TABL-18             | HAND         |
|                                                                 | ASIONAL TAB<br>D: 14"                        | H: 24"            | TABL-24             | HAND         |

| W: 14"        | D: 14"  | H: 30"  | TABL-30 | н |
|---------------|---------|---------|---------|---|
| W: 36cm       | D: 36cm | H: 76cm |         |   |
| WT: 6.5lb 2   | .95kg   |         |         |   |
| STACKS 4 HIGH | 4       |         |         |   |

HAND-BRUSHED, ANODIZED OR HAND-POLISHED ALUMINUM. HAND-BRUSHED ANODIZED FINISH IS SUITABLE FOR OUTDOOR USE. LIFE-TIME WARRANTY. FOR STOOL, SEAT PAD AVAILABLE IN BLACK VINYL UPHOLSTERY OR C.O.M / C.O.L