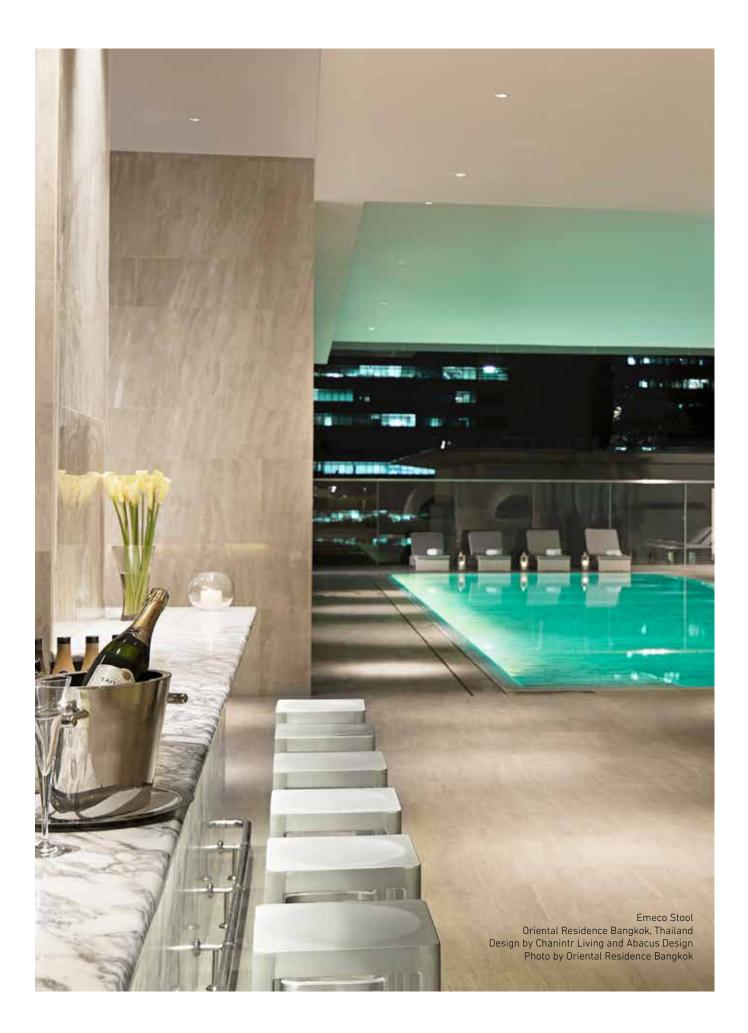

e still made in the U.S.A., of 80% recycled aluminum, and are made by hand, by Emeco craftsmen using the original 77 step process. The world's best architects and designers collaborate with us to design chairs that are built and guaranteed to last a lifetime.

As we apply what we've practiced in the past, we are looking toward the future. We are on a mission to make a positive impact on the environment. Our goals are to use waste material in our products, use as little energy as possible in our manufacturing, generate a minimum of waste in the process, and build strong, durable, beautiful chairs that last through generations. We've been on the same mission since 1944 and we will continue to search for new ways to recover and utilize discarded materials and make products that last.



4





## EMECO STOOL by STARCK

| EMECO STO<br>W: 14"<br>W: 36cm<br>WT: 4.25lb 1<br>STACKS 4 HIGH | D: 14"<br>D: 36cm                            | H: 18"<br>H: 46cm | STOL-18<br>STOL-18P | HAND<br>HAND |
|-----------------------------------------------------------------|----------------------------------------------|-------------------|---------------------|--------------|
| <b>EMECO COU</b><br>W: 14"<br>W: 36cm<br>WT: 6lb 2.72           | <b>NTER STOOL</b><br>D: 14"<br>D: 36cm<br>kg | H: 24"<br>H: 61cm | STOL-24<br>STOL-24P | HAND<br>HAND |
| <b>EMECO BAR</b><br>W: 14"<br>W: 36cm<br>WT: 6.5lb 2.9          | D: 14"<br>D: 36cm                            | H: 30"<br>H: 76cm | STOL-30<br>STOL-30P | HAND<br>HAND |
| EMECO                                                           | OCCAS