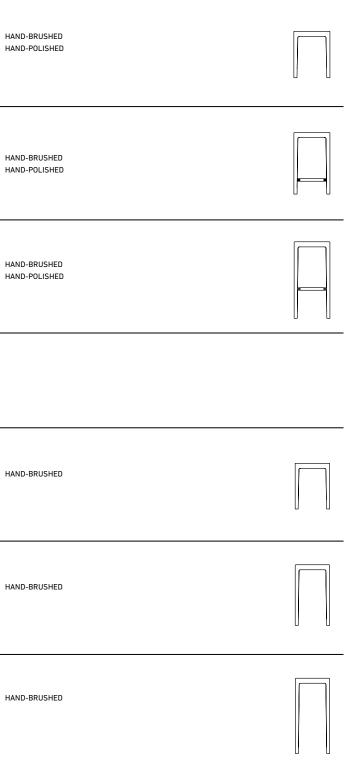

## EMECO STOOL by STARCK

| EMECO STO<br>W: 14"<br>W: 36cm<br>WT: 4.25lb 1<br>STACKS 4 HIGH | D: 14"<br>D: 36cm                            | H: 18"<br>H: 46cm | STOL-18<br>STOL-18P | HAND<br>HAND |
|-----------------------------------------------------------------|----------------------------------------------|-------------------|---------------------|--------------|
| <b>EMECO COU</b><br>W: 14"<br>W: 36cm<br>WT: 6lb 2.72           | <b>NTER STOOL</b><br>D: 14"<br>D: 36cm<br>kg | H: 24"<br>H: 61cm | STOL-24<br>STOL-24P | HAND<br>HAND |
| <b>EMECO BAR</b><br>W: 14"<br>W: 36cm<br>WT: 6.5lb 2.9          | D: 14"<br>D: 36cm                            | H: 30"<br>H: 76cm | STOL-30<br>STOL-30P | HAND<br>HAND |
| EMECO                                                           | OCCAS                                        | IONAL TABLI       | E by STARCK         |              |
| W: 14"                                                          | 5                                            | H: 18"            | TABL-18             | HAND         |
|                                                                 | ASIONAL TAB<br>D: 14"                        | H: 24"            | TABL-24             | HAND         |

| W: 14"        | D: 14"  | H: 30"  | TABL-30 | н |
|---------------|---------|---------|---------|---|
| W: 36cm       | D: 36cm | H: 76cm |         |   |
| WT: 6.5lb 2   | .95kg   |         |         |   |
| STACKS 4 HIGH | 4       |         |         |   |